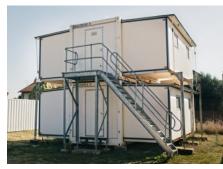

## **HERCon Solutions**

(Hard Walled Expandable Redeployable Container)

For the convenient temporary or semi-permanent accommodation solution, invest in the multi-purpose  $HERCon^{TM}$  unit. Not only can it be cost-effectively transported, but it can also be rapidly deployed. The HERCon combines hinged hard wall technology within the frame of a 20ft (6m) container, 8ft (2.44m), 8.5ft (2.59m) or 9.5ft (2.9m) in height to create a fully assembled and self-contained unit, which expands to a floor area about 3 times its shipping footprint.

Each unit can be linked end-to-end to form larger buildings. Electrical wiring and plumbing are pre-installed to ensure it is operational within 50 minutes after deployment.

Optional extras include air-conditioners, carpeting and furniture.

Whatever your functional purpose, potential configurations include:

- · Open plan conference facility
- · Dormitory-style accommodation
- Single, double or four person living unit with one to four bedrooms and en-suite ablution area (toilet, basin and shower) with or without a central passageway
- · Kitchen / Kitchenette and lounge area
- · Office unit with reception and boardroom
- · Two to four offices with an en-suite ablution area
- · Storage room
- · Ablution unit
- · Clinic / Specialised medical facility