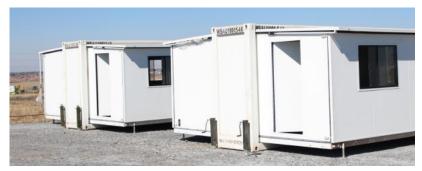

## **HERCon Solutions**

(Hard Walled Expandable Redeployable Container)

For the convenient temporary or semi-permanent accommodation solution, invest in the multi-purpose  $HERCon^{TM}$  unit. Not only can it be cost-effectively transported, but it can also be rapidly deployed. The HERCon combines hinged hard wall technology within the frame of a 20ft (6m) container, 8ft (2.44m), 8.5ft (2.59m) or 9.5ft (2.9m) in height to create a fully assembled and self-contained unit, which expands to a floor area about 3 times its shipping footprint.

Each unit can be linked end-to-end to form larger buildings. Electrical wiring and plumbing are pre-installed to ensure it is operational within 50 minutes after deployment.

Optional extras include air-conditioners, carpeting and furniture.