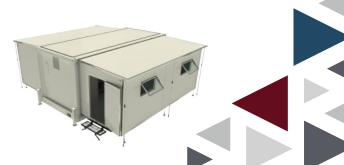

## **HERCon Solutions**

(Hard Walled Expandable Redeployable Container)

For the convenient temporary or semi-permanent accommodation solution, invest in the multi-purpose  $HERCon^{TM}$  unit. Not only can it be cost-effectively transported, but it can also be rapidly deployed. The HERCon combines hinged hard wall technology within the frame of a 20ft (6m) container, 8ft (2.44m), 8.5ft (2.59m) or 9.5ft (2.9m) in height to create a fully assembled and self-contained unit, which expands to a floor area about 3 times its shipping footprint.

## Features:

- CSC certified shipping container frame rated for 3-high stacking and inter-modal transportation. (The low cube [2.4m high] version allows for transportation by Herculus C130 aircraft)
- · High cube/Low cube (1C) Format
- · Road, Rail, Air and Sea transport