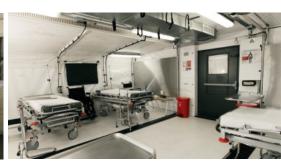

Whatever your functional purpose, potential configurations include:

- · Open plan conference facility
- · Dormitory-style accommodation
- Single, double or four person living unit with one to four bedrooms and en-suite ablution area (toilet, basin and shower) with or without a central passageway
- · Kitchen / Kitchenette and lounge area
- · Office unit with reception and boardroom
- · Two to four offices with an en-suite ablution area
- · Storage room
- · Ablution unit
- · Clinic / Specialised medical facility

## **HERCon Medical**

**HERCon Accommodation** 

**HERCon Ablution** 

**HERCon Kitchen** 

+27 (0)12 671 1010
info@rcssa.com | www.rcssa.com
RCS, Denel Business Park,
Nellmapius Drive, Irene, Centurion

+27 (0)36 634 1902 www.canvasandtent.co.za 11 Yellow Street, Ezakheni Industrial Park, Ladysmith, 3370