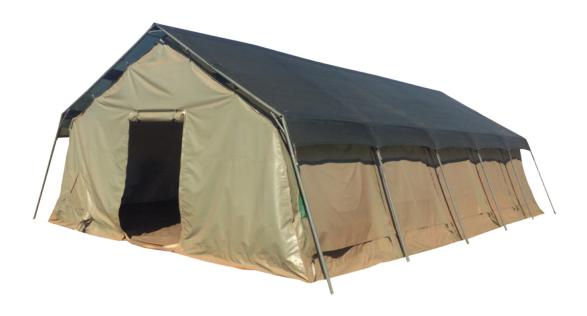

If you need accommodation, diner, kitchen, office, medical or area of entertainment, invest in this multi-purpose free-standing shelter.

Optional extras include interlocking tiles, electrical kits, air-conditioners and insulation (tropical or full).

## PVC GP Shelter Specifications:

- · Sizes available: 6x6m, 6x8m, 6x10m, 6x12m
- · Various colour options: Nato-white, Sand, White
- · Single zipper door (optional on back of tent)
- · 4 Layer Windows with mosquito gauze and PVC flaps
- · Complete with integrated PVC floor
- Flysheet