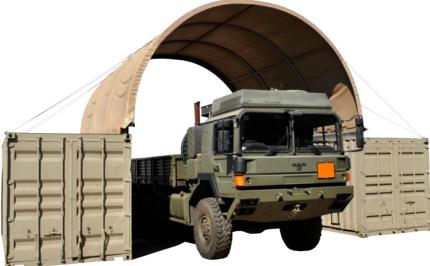

## Workshop Shelter

The Workshop Shelter is a rapidly redeployable shelter which can be mounted on ISO shipping containers by means of special beams with connections into the ISO locks.

This is ideal to be used for maintenance or storage of products. Containers can be utilized to store maintenance equipment when maintenance is done on vehicles.

## Features:

ployable Camp Syst

- · Width of covered area: 4.8m or 6m or 8m
- · Length: 6m or 8m or 12m or 14m
- · Shelter material: Heavy duty PVC
- · Colours: olive green, white and desert sand
- · Various floor protection options